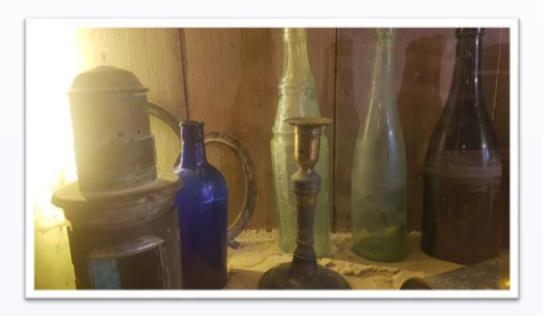

## Worksheet 3 Kyarra artifacts

What do you think these things are that were found in the shipwreck of the Kyarra?

Picture 1. \_\_\_\_\_

Picture 3.

Picture 5.

Picture 7.

Picture 9.

- What did you learn about the Kyarra from your visit to the pier?
- Who were the passengers on the ship and which passengers do you think owned some of the above artifacts?
- What do you think were in the different sized and shaped bottles?
- Do you think that some of the objects were going to be sold when the Kyarra reached its destination and to whom might they have been sold?
- Some of the crafted objects found on the Kyarra where thought to be 'trench art.' Can you do some research and find out what 'trench art' is.