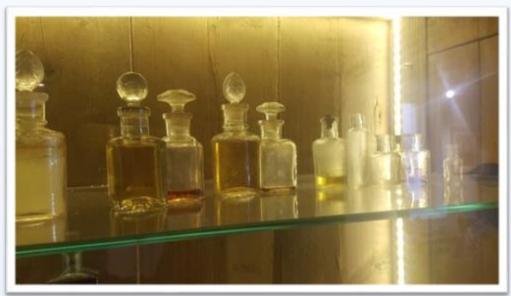

## Worksheet 3 Kyarra artifacts

What do you think these things are that were found in the shipwreck of the Kyarra?

Picture 1. \_\_\_\_\_

Picture 3.

Picture 5.

Picture 7.

Picture 9.

- What did you learn about the Kyarra from your visit to the pier?
- Who were the passengers on the ship and which passengers do you think owned some of the above artifacts?
- What do you think were in the different sized and shaped bottles?
- Do you think that some of the objects were going to be sold when the Kyarra reached its destination and to whom might they have been sold?
- Some of the crafted objects found on the Kyarra where thought to be 'trench art.' Can you do some research and find out what 'trench art' is.