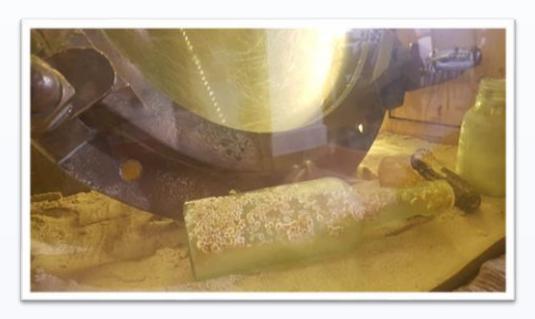

## Worksheet 3 Kyarra artifacts

What do you think these things are that were found in the shipwreck of the Kyarra?

Picture 1. \_\_\_\_\_

Picture 3.

Picture 5.

Picture 7.

Picture 9.

- What did you learn about the Kyarra from your visit to the pier?
- Who were the passengers on the ship and which passengers do you think owned some of the above artifacts?
- What do you think were in the different sized and shaped bottles?
- Do you think that some of the objects were going to be sold when the Kyarra reached its destination and to whom might they have been sold?
- Some of the crafted objects found on the Kyarra where thought to be 'trench art.' Can you do some research and find out what 'trench art' is.