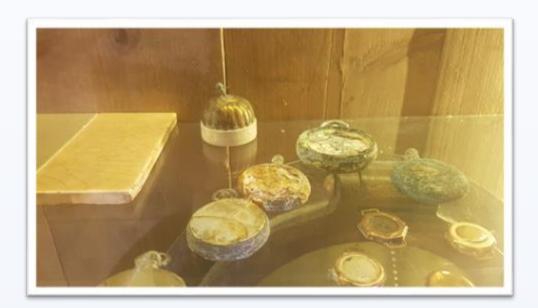

## Worksheet 3 Kyarra artifacts

What do you think these things are that were found in the shipwreck of the Kyarra?

Picture 1. \_\_\_\_\_

Picture 3.

Picture 5.

Picture 7.

Picture 9.

- What did you learn about the Kyarra from your visit to the pier?
- Who were the passengers on the ship and which passengers do you think owned some of the above artifacts?
- What do you think were in the different sized and shaped bottles?
- Do you think that some of the objects were going to be sold when the Kyarra reached its destination and to whom might they have been sold?
- Some of the crafted objects found on the Kyarra where thought to be 'trench art.' Can you do some research and find out what 'trench art' is.