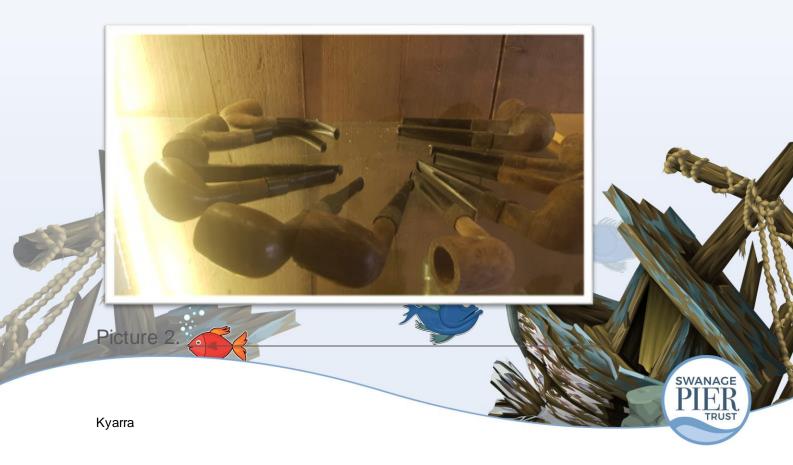

## Worksheet 3 Kyarra artifacts

What do you think these things are that were found in the shipwreck of the Kyarra?

Picture 1. \_\_\_\_\_

Picture 3.

Picture 5.

Picture 7.

Picture 9.

- What did you learn about the Kyarra from your visit to the pier?
- Who were the passengers on the ship and which passengers do you think owned some of the above artifacts?
- What do you think were in the different sized and shaped bottles?
- Do you think that some of the objects were going to be sold when the Kyarra reached its destination and to whom might they have been sold?
- Some of the crafted objects found on the Kyarra where thought to be 'trench art.' Can you do some research and find out what 'trench art' is.