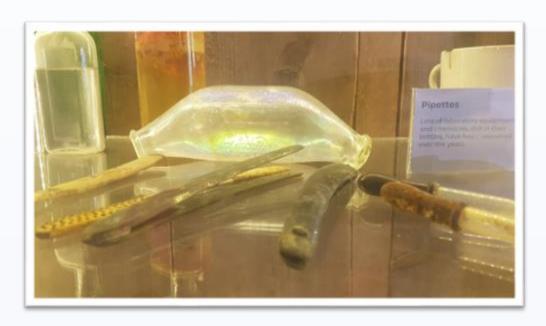

## Worksheet 3 Kyarra artifacts

What do you think these things are that were found in the shipwreck of the Kyarra?

Picture 1. \_\_\_\_\_

Picture 3.

Picture 5.

Picture 7.

Picture 9.

- What did you learn about the Kyarra from your visit to the pier?
- Who were the passengers on the ship and which passengers do you think owned some of the above artifacts?
- What do you think were in the different sized and shaped bottles?
- Do you think that some of the objects were going to be sold when the Kyarra reached its destination and to whom might they have been sold?
- Some of the crafted objects found on the Kyarra where thought to be 'trench art.' Can you do some research and find out what 'trench art' is.