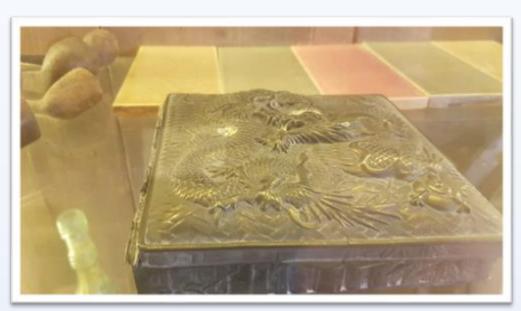

## Worksheet 3 Kyarra artifacts

What do you think these things are that were found in the shipwreck of the Kyarra?

Picture 1. \_\_\_\_\_

Picture 3.

Picture 5.

Picture 7.

Picture 9.

- What did you learn about the Kyarra from your visit to the pier?
- Who were the passengers on the ship and which passengers do you think owned some of the above artifacts?
- What do you think were in the different sized and shaped bottles?
- Do you think that some of the objects were going to be sold when the Kyarra reached its destination and to whom might they have been sold?
- Some of the crafted objects found on the Kyarra where thought to be 'trench art.' Can you do some research and find out what 'trench art' is.