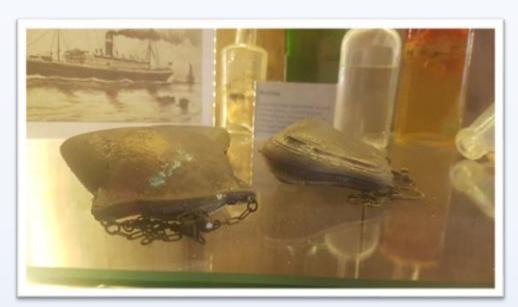

## Worksheet 3 Kyarra artifacts

What do you think these things are that were found in the shipwreck of the Kyarra?

Picture 1. \_\_\_\_\_

Picture 3.

Picture 5.

Picture 7.

Picture 9.

- What did you learn about the Kyarra from your visit to the pier?
- Who were the passengers on the ship and which passengers do you think owned some of the above artifacts?
- What do you think were in the different sized and shaped bottles?
- Do you think that some of the objects were going to be sold when the Kyarra reached its destination and to whom might they have been sold?
- Some of the crafted objects found on the Kyarra where thought to be 'trench art.' Can you do some research and find out what 'trench art' is.